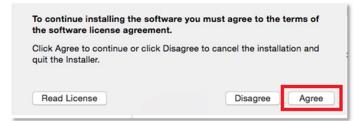

7. You will be prompted to agree to the terms of the software license agreement. Click 'Agree'.

8. Click 'Install'.

Note: The installation will take 8.85GB of your space on your computer.

|                                                                               | 💝 Install Microsoft Office 2016 for Mac                                                                                                                                                      |   |
|-------------------------------------------------------------------------------|----------------------------------------------------------------------------------------------------------------------------------------------------------------------------------------------|---|
|                                                                               | Standard Install on "Macintosh HD"                                                                                                                                                           |   |
| <ul> <li>Introduction</li> <li>License</li> <li>Destination Select</li> </ul> | This will take 8.85 GB of space on your computer.<br>Click Install to perform a standard installation of this software<br>for all users of this computer. All users of this computer will be |   |
| <ul> <li>Installation Type</li> </ul>                                         | able to use this software.                                                                                                                                                                   |   |
| Installation                                                                  |                                                                                                                                                                                              |   |
| Summary                                                                       |                                                                                                                                                                                              |   |
|                                                                               | Change Install Location                                                                                                                                                                      | ) |
|                                                                               | Customize Go Back Install                                                                                                                                                                    |   |