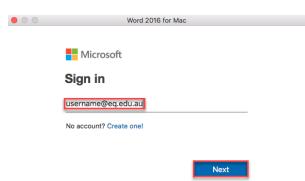

## Activate Office 365

Please follow the steps below to activate your Office 365 installation:

1. Launch an Office application (such as Microsoft Word)

2. Click 'Sign In' to Activate Office

3. Enter your EQ (e.g. jsmith1@eq.edu.au) email address and click 'Next'.