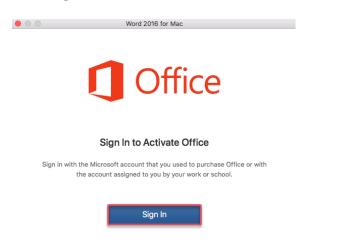

## Activate Office 365

Please follow the steps below to activate your Office 365 installation:

1. Launch an Office application (such as Microsoft Word)

2. Click 'Sign In' to Activate Office

3. Enter your EQ (e.g. jsmith1@eq.edu.au) email address and click 'Next'.