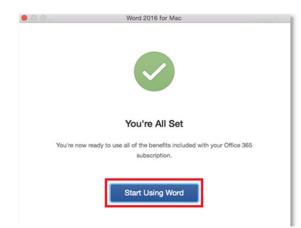

6. You are now ready to use all the benefits included with your Office 365 subscription. Click 'Start Using Word'.

Your Microsoft Office 365 software is now ready for you to use. This software is only for personal devices and will remain available as long as you're a Queensland state school student.