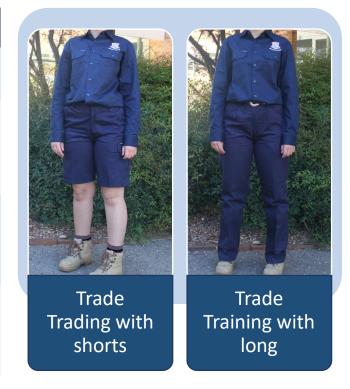

## TRADE TRAINING UNIFORM

| ITEM     | DESCRIPTION                                                                                                                             |
|----------|-----------------------------------------------------------------------------------------------------------------------------------------|
| Boots    | Steel cap leather black, brown or tan lace up or elasticised (pull on).                                                                 |
| Shirt    | Navy blue open front long sleeve style with collar with school logo embroidery on front pocket. Drill cotton work wear weighted fabric. |
| Shorts   | Navy blue drill cotton work wear weighted fabric.  NOT permitted for students in Engineering Subjects.                                  |
| Trousers | Navy blue drill cotton work wear weighted fabric.  Mandatory for students in Engineering.                                               |